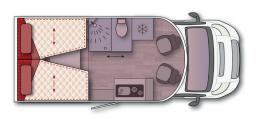

## 590FF H Premium

Face-to-Face Dinette and convertible seats into a U-Lounge

2 x 1! Unique in the market!

Item Code: 590FF24140X

2

2/4

4

BEDS:

**Rear lounge:** 1890 x 2200 mm

Rear drop-down bed (right): 1900 x 1000 mm Rear drop-down bed (left): 1800 x 1000 mm

GARAGE:

2 Hatchbacks (inside hole):

555 x 1055 mm

**Usable space with U-Lounge:** 560 x 620 x 2200 mm **Usable space with Face to Face:** 1130 x 670 x 2200 mm