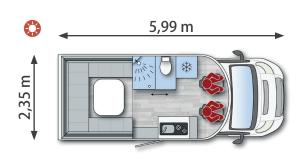

## 590FF H Premium

Face-to-Face Dinette and convertible seats into a U-Lounge

2 x 1! Unique in the market!

Item Code: 590FF24140X

2

2/4

4

BEDS:

**Rear lounge:** 1890 x 2200 mm

Rear drop-down bed (right): 1900 x 1000 mm Rear drop-down bed (left): 1800 x 1000 mm

GARAGE:

2 Hatchbacks (inside hole):

555 x 1055 mm

**Usable space with U-Lounge:** 560 x 620 x 2200 mm **Usable space with Face to Face:** 1130 x 670 x 2200 mm

(\*)

**FRIDGE:** 144 L automatic energy selection fridge (AES)

with double hinged door

**KITCHEN:** Two-burner kit + sink, with glass lid

(1)

GAS: Capacity for 1 bottle of 13 Kg

FRESH WATER Capacity: 120 L

**TANK:** Position: Outside on the ground in the back

 $\bigotimes$ 

WASTE WATER

Capacity: 100 L

TANK:

Position: Outside on the ground middle part of vehicle